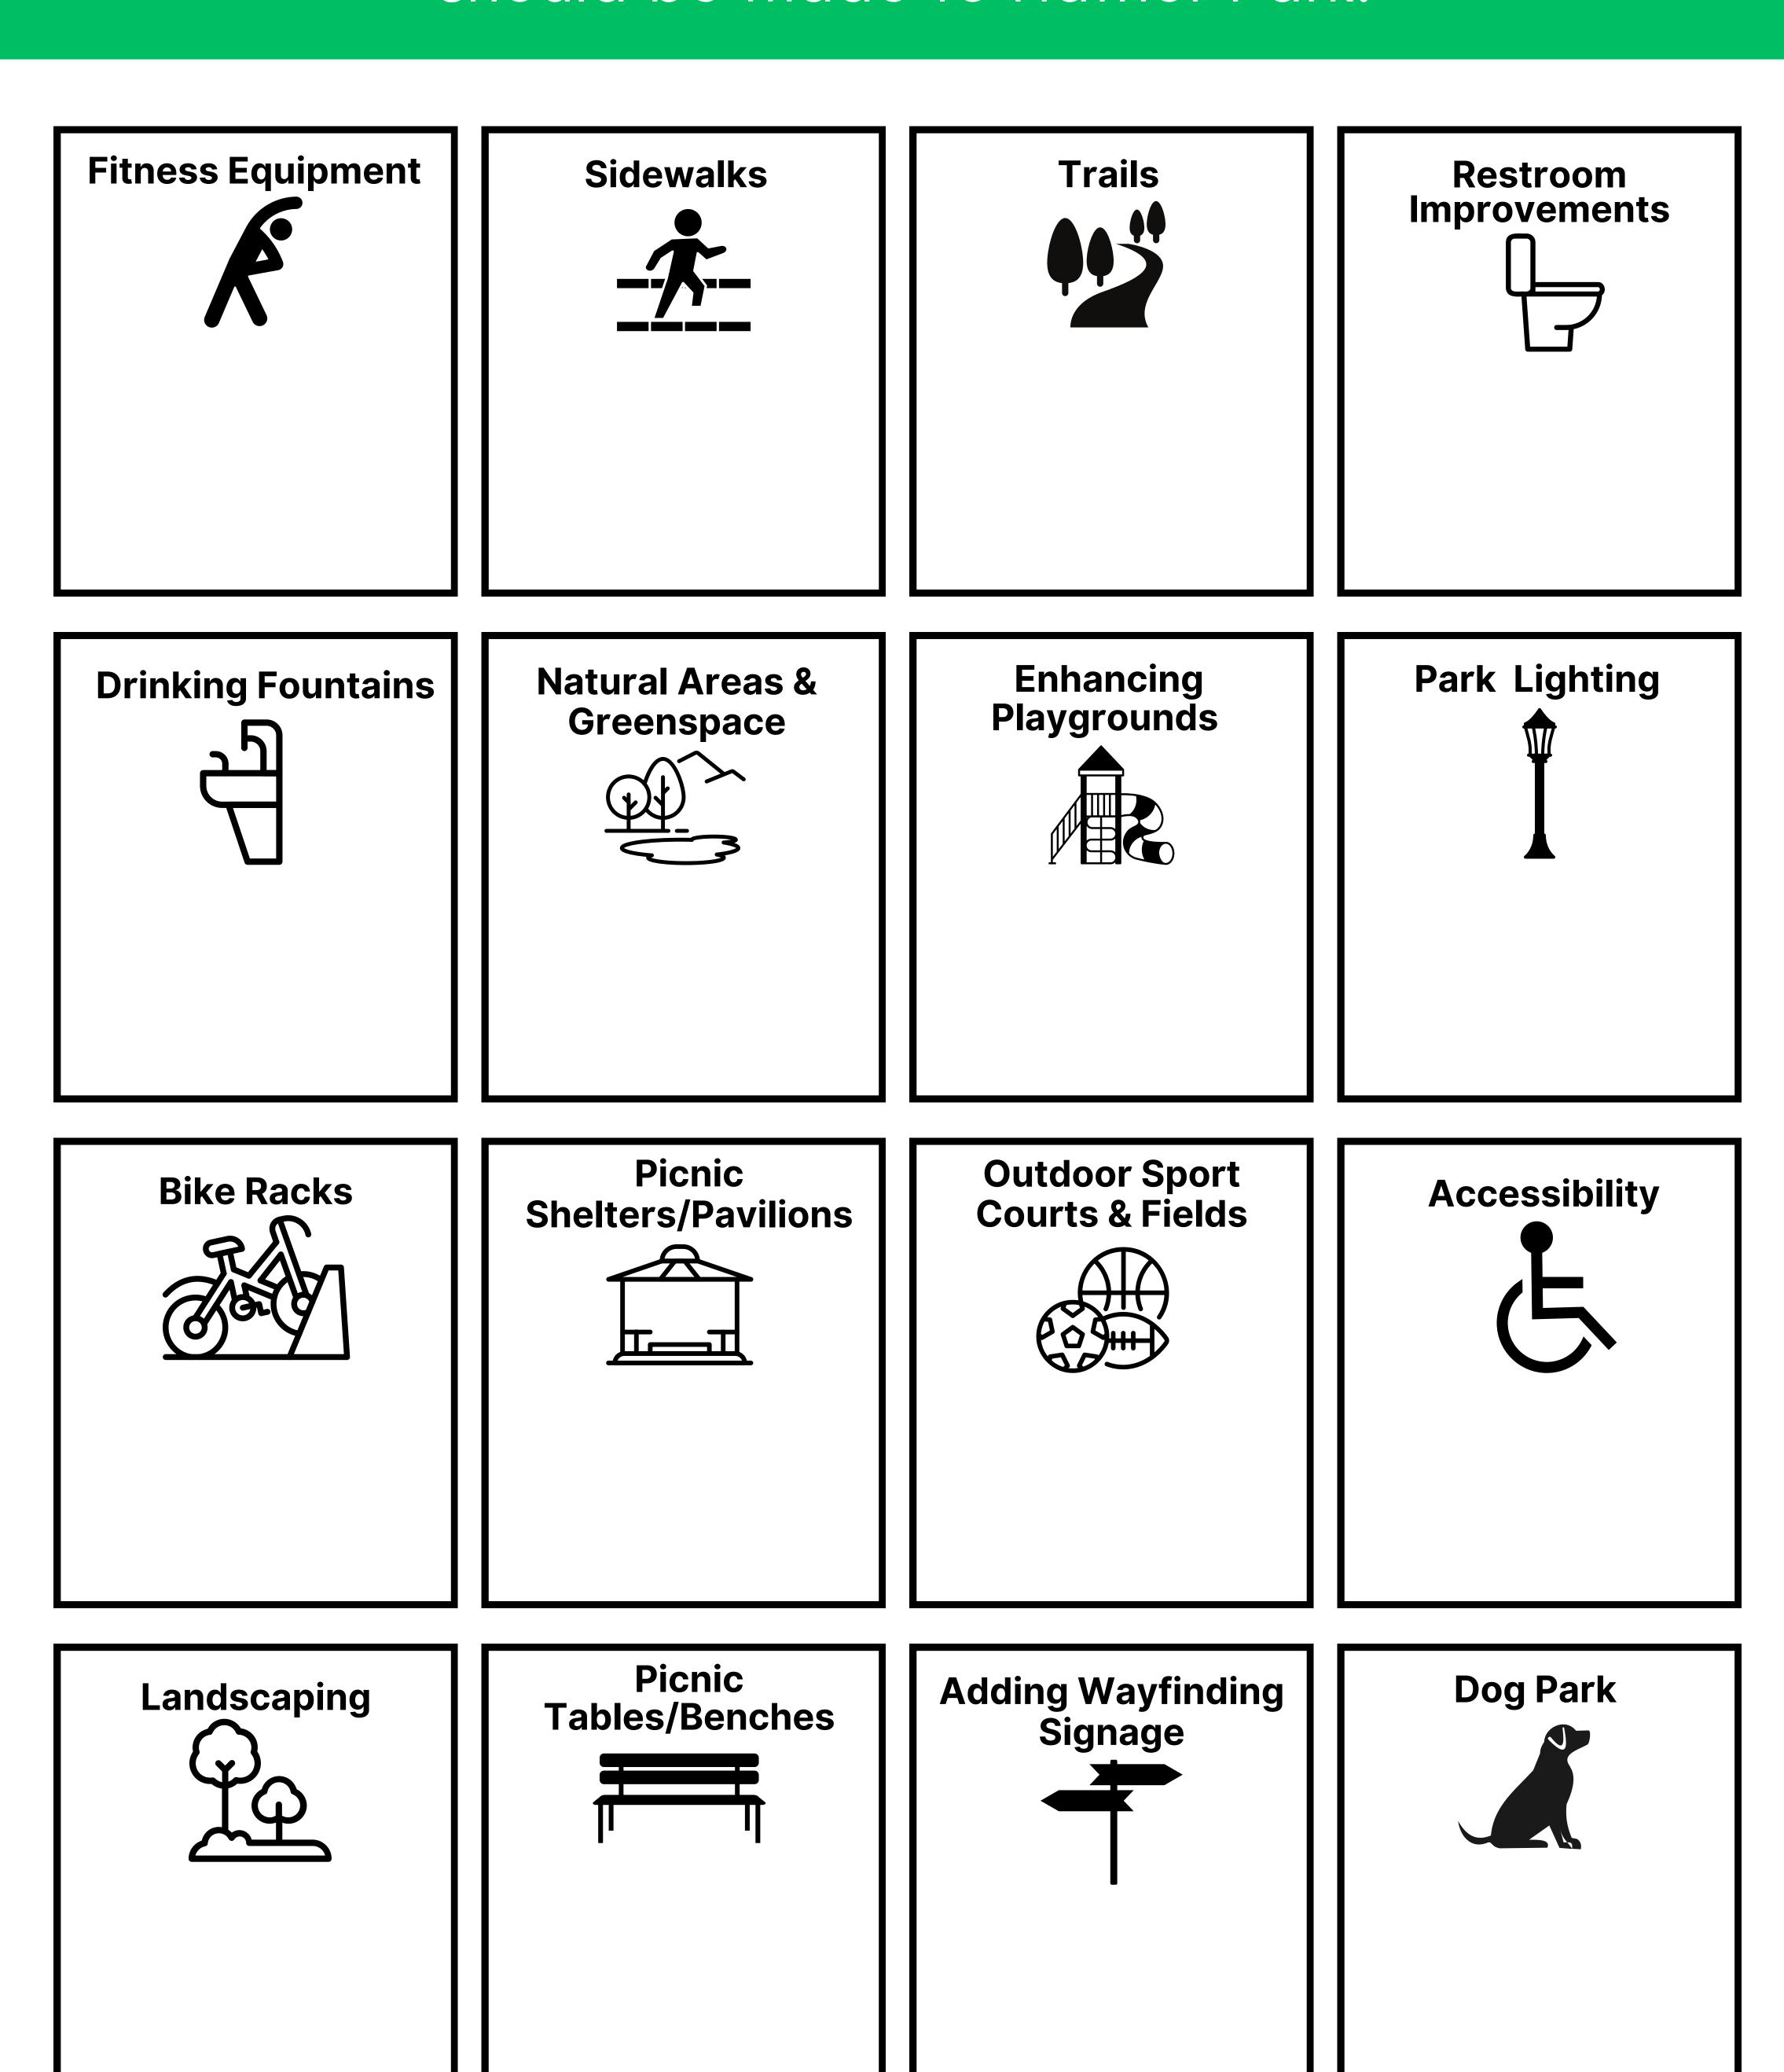

### Park Improvements

Place a dot on parks improvements that you think should be made to Hafner Park.

**Comments:** 