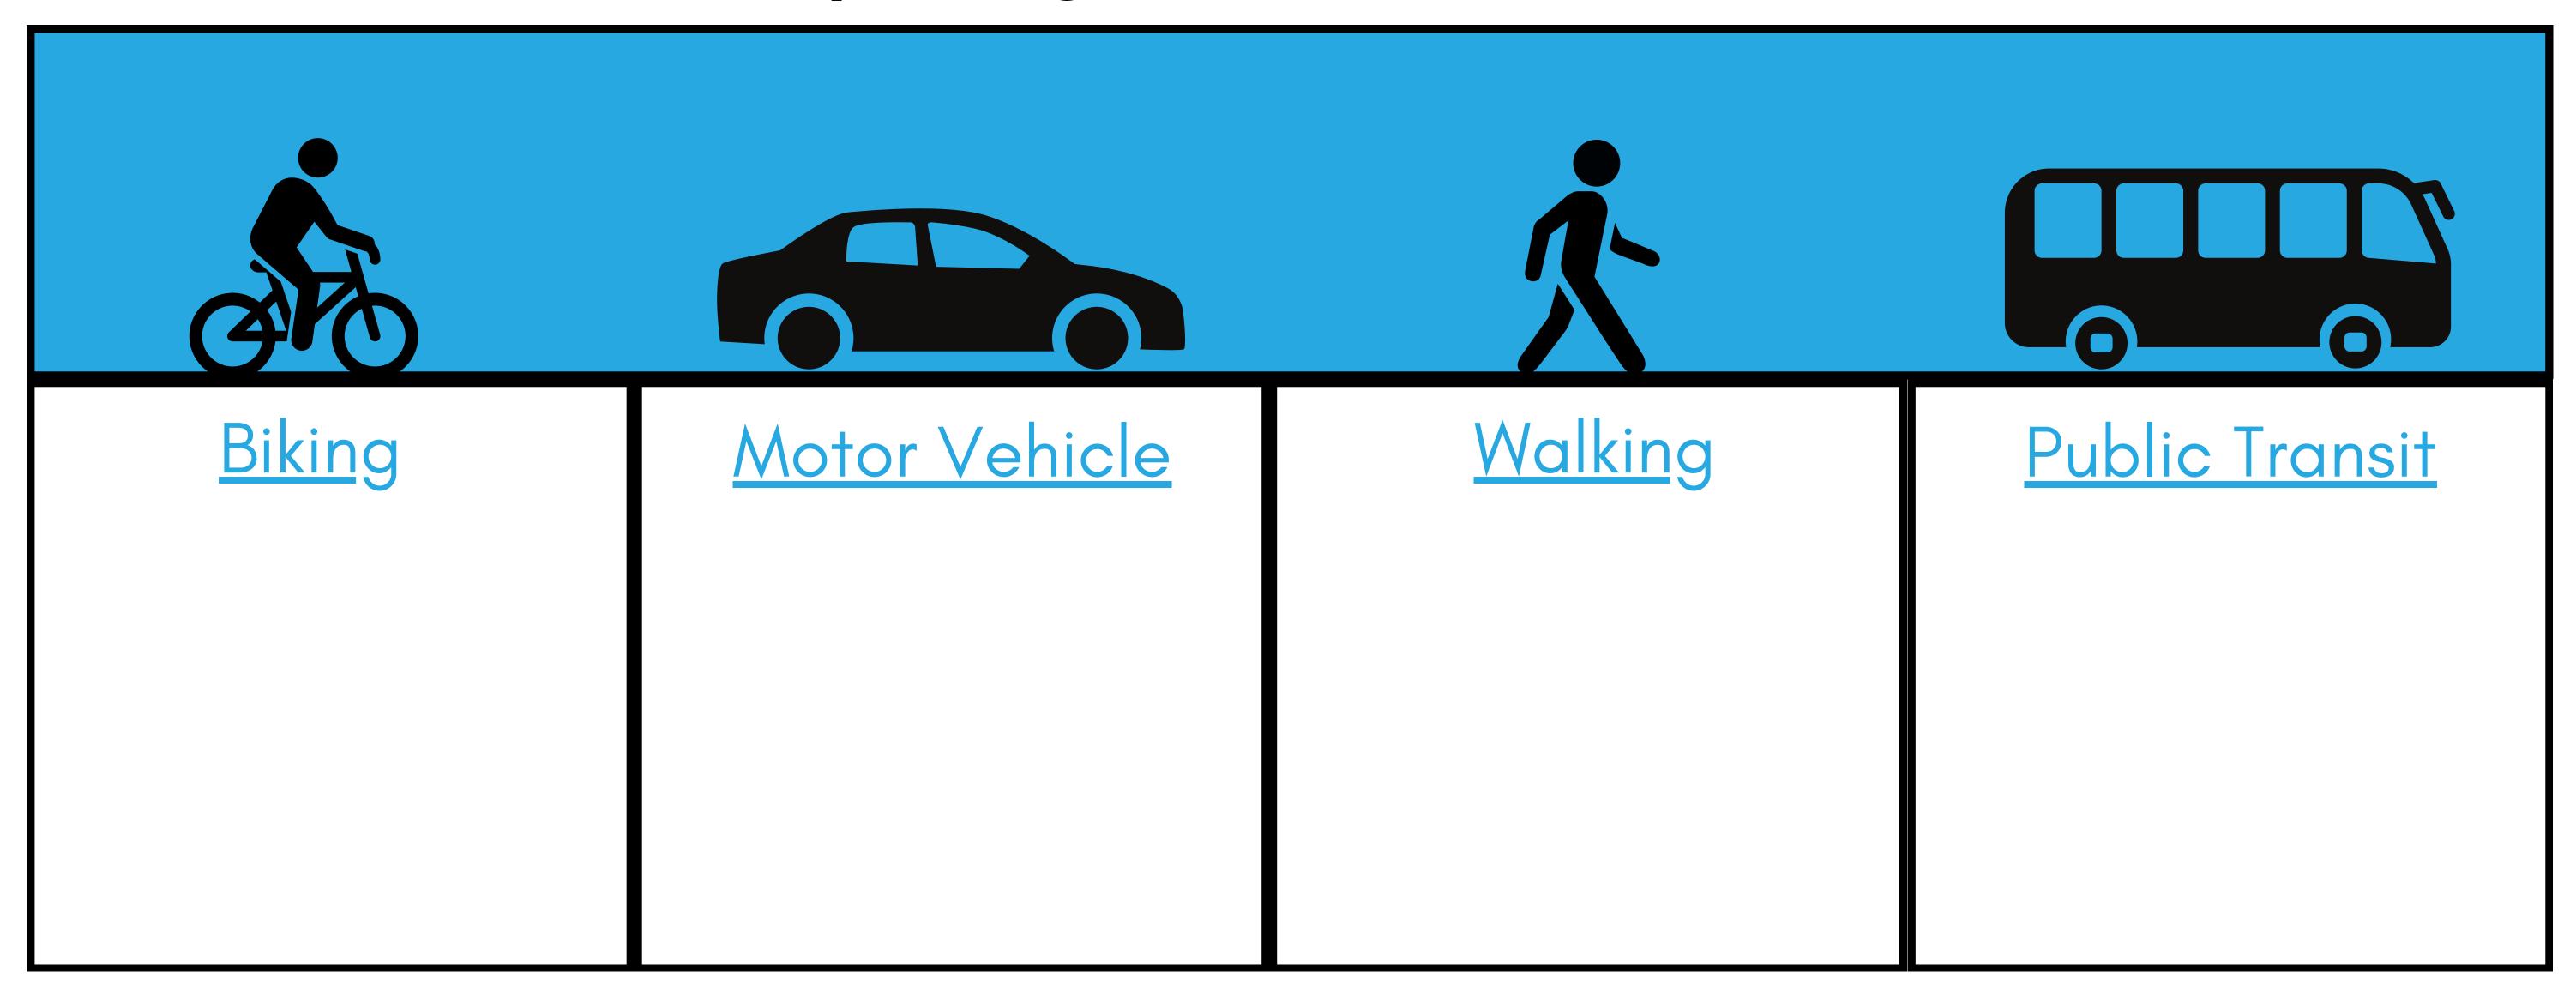

### How do you get to Hafner Park?

How safe do you feel walking or biking to Hafner Park?

Very Safe Somewhat Safe Very Unsafe

Comments: